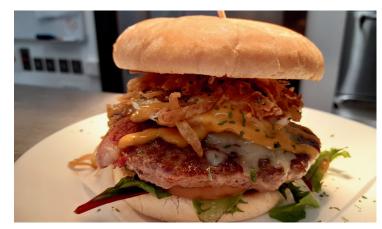

# THE BURGER BAR

**The 6oz Dirty Burger** 8,9,10,12,13,14 MC 5

£8.95

6oz beef burger topped with bacon, cheese, fried egg, tobacco onions, salad, ketchup & chipotle sauce. Served with chips & coleslaw

6oz beef burger on a toasted bun served with chips