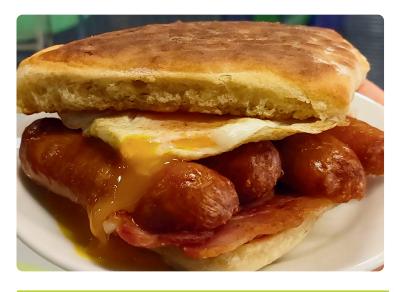

#### BREAKFAST

Delicious fresh to order breakfast items - served all day

Mini Fry 8, 9, 10, 13, 14

1/4 soda bread, 1/2 potato bread, sausage, bacon & egg

Filled Soda 8, 9, 10, 13, 14 £6.95

x2 sausage, x2 bacon and fried egg

Sausage or Bacon Egg Soda 8, 9, 10, 13, 14 £4.95

x2 sausage or x2 bacon and fried egg

£3.95 Buttermilk Pancakes 8, 9, 10, 14

x2 homemade pancakes served with sliced bananas & syrup

Add bacon 9 £1