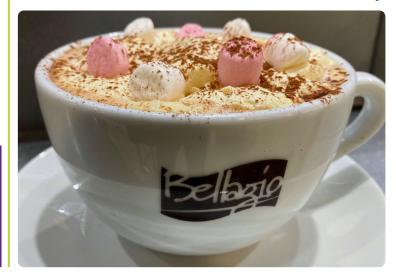

# HOT DRINKS

| Americano                                                             | £2.50 |
|-----------------------------------------------------------------------|-------|
| Cappuccino                                                            | £2.95 |
| Latte                                                                 | £2.95 |
| Flat white                                                            | £2.95 |
| <b>Luxury hot chocolate</b><br>Topped with cream, mallows and a flake | £3.25 |
| Tea                                                                   | £1.95 |