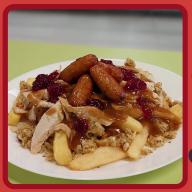

#### CHRISTMAS LOADED CHIPS

Chips, fresh turkey, ham, cocKtail sausages and stuffing with gravy  $\pm$ 7.50 contains 9, 13, 14 MC 8, 10, 11, 12