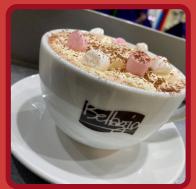

#### LUXURY HOT CHOCOLATE

Decadent hot chocolate topped with fresh cream, mallows and a flaKe

Contains 10