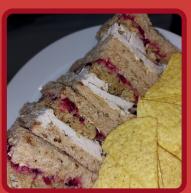

#### CHRISTMAS SANDWICH

Fresh turKey, ham and stuffing with cranberry sauce on fresh granary or white bread Contains 8, 9, 12, 14

£5.50

f325